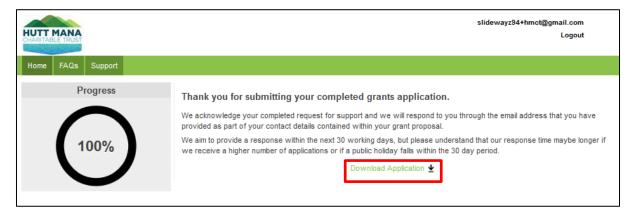

- 1. Click "Current Grants" to access.
- 2. To view an approved grant application, click "View" located on the right.

|                    | FAQs                      | Support             |           |                               |                                   |                   |                   | S                   | lidewayz94+hm      | nct@gmail.com<br>Logout |      |
|--------------------|---------------------------|---------------------|-----------|-------------------------------|-----------------------------------|-------------------|-------------------|---------------------|--------------------|-------------------------|------|
|                    | al Informat<br>Active O   | ion<br>rganisations | Curre     | nt Grants                     |                                   |                   |                   |                     |                    |                         |      |
| -                  | Active Us                 |                     | App<br>No | Organisation                  | Grant Name                        | Grant<br>Category | Applicant<br>Name | Requested<br>Amount | Approved<br>Amount | Date<br>Granted         |      |
| Current<br>Accourt | Grants<br>tability Re     | ports               | HM1       | Wellington Enviro<br>Projects | iro Hutt Mana<br>Charitable Trust | Environment       | Karl<br>Sullivan  | \$2,180.00          | \$2,180.00         | 24/08/2020              | View |
|                    | tion Histor<br>Applicatio | -                   |           |                               |                                   |                   |                   |                     |                    |                         |      |

**3.** To view the approved grant, you will need to click "**Download Application**". A PDF document will be generated and downloaded to your computer.

**4.** You can open the PDF document to view, it will have the heading '<u>Application for Funding</u>' on top.